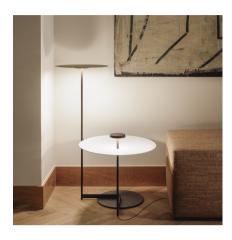

# 5945

Design By Ichiro Iwasaki

The Flat floor lamp offers multiple functionality; material and light are integrated in a single body. The Flat collection contains various planes of light that rise up to become self-illuminating supports.