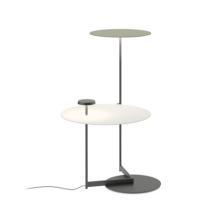

# 5945

Design By Ichiro Iwasaki

The Flat floor lamp offers multiple functionality; material and light are integrated in a single body. The Flat collection contains various planes of light that rise up to become self-illuminating supports.