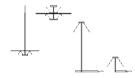

# 5945

Design By Ichiro Iwasaki

The Flat floor lamp offers multiple functionality; material and light are integrated in a single body. The Flat collection contains various planes of light that rise up to become self-illuminating supports.

Surface Canopy

Materials

Body: Steel Base: Steel Head: Aluminium Reflector: Aluminum

Light source

2 x LED PLATE 7W 400mA

LED

CRI>90 2400 lm 171.4

2700 K