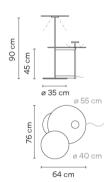

Surface Canopy

Materials

Body: Steel Base: Steel Head: Aluminium Reflector: Aluminum

Light source

2 x LED PLATE 7W 400mA

LED

CRI>90 2400 lm 171.4

2700 K

1 Box 0.72 m x 0.72 m x 0.96 m Gross weigth 21.5

Net weigth 15.25 Vol. 0.4976